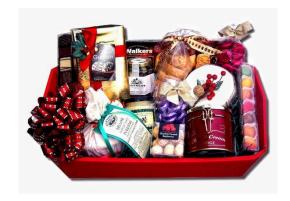

## Christmas Hamper Raffle £1 per strip

We would appreciate donations for our Christmas Hampers please. Christmas food and drink, snacks, crackers, gifts and toys etc!!

Please send your items in with the children who will take them to their classrooms. There will be a fun reward for the class with the most donations! (This will be calculated in a fair way to allow for the different class sizes!)